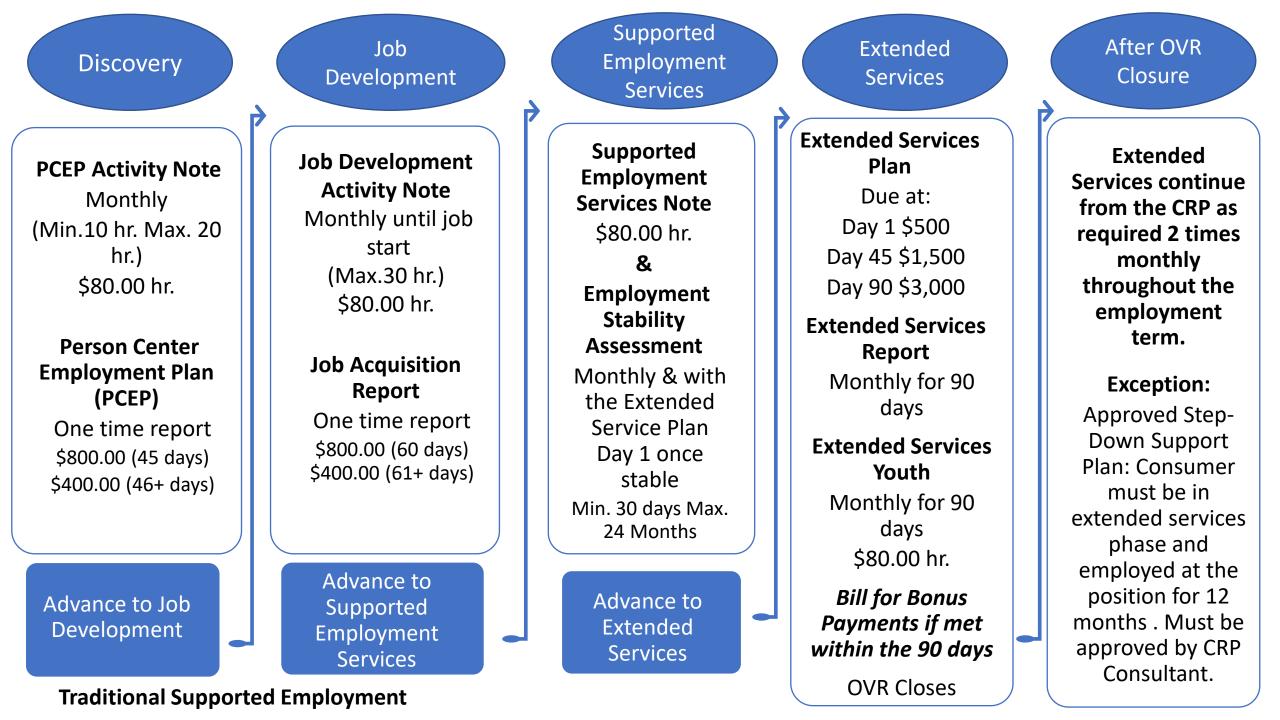

| Discovery                                                                                                                                                                                                                                                                                                                                                           | Job<br>Development                                                              | Supported<br>Employment<br>Services                                                                                                                                                                                                           | Extended<br>Services                                                                                                                                                                                                                                                               | After OVR<br>Closure                                                                                                                                                                                                                                                                                                                   |
|---------------------------------------------------------------------------------------------------------------------------------------------------------------------------------------------------------------------------------------------------------------------------------------------------------------------------------------------------------------------|---------------------------------------------------------------------------------|-----------------------------------------------------------------------------------------------------------------------------------------------------------------------------------------------------------------------------------------------|------------------------------------------------------------------------------------------------------------------------------------------------------------------------------------------------------------------------------------------------------------------------------------|----------------------------------------------------------------------------------------------------------------------------------------------------------------------------------------------------------------------------------------------------------------------------------------------------------------------------------------|
| PCEP Activity Note<br>Monthly<br>(Min.25 hr. Max. 40<br>hr.)<br>\$100.00 hr.Monthly<br>(Min.25 hr. Max. 40<br>hr.)<br>\$100.00 hr.Vocational Profile<br>One time report<br>\$1,200.00 (45 days)<br>\$600.00 (46+ days)<br>(\$600.00 (46+ days))<br>One time \$300.00Misual Resume<br>One time \$300.00Misual Resume<br>One time \$300.00Mance to Job<br>Development | <section-header><section-header><text></text></section-header></section-header> | Job Analysis<br>\$400.00<br>Supported<br>Employment<br>Services Note<br>\$80.00 hr.<br>&<br>Employment<br>Stability<br>Assessment<br>Monthly & with<br>the Extended<br>Service Plan<br>Day 1 once<br>stable<br>Min. 30 days Max.<br>24 Months | Extended Services<br>Plan<br>Due at:<br>Day 1 \$500<br>Day 45 \$1,500<br>Day 90 \$3,000<br>Extended Services<br>Report<br>Monthly for 90<br>days<br>Extended Services<br>Youth<br>Monthly for 90<br>days<br>\$80.00 hr.<br>Bill for Bonus<br>Payments if met<br>within the 90 days | Extended<br>Services continue<br>from the CRP as<br>required 2 times<br>monthly<br>throughout the<br>employment<br>term.<br>Exception:<br>Approved Step-<br>Down Support<br>Plan: Consumer<br>must be in<br>extended services<br>phase and<br>employed at the<br>position for 12<br>months . Must be<br>approved by CRP<br>Consultant. |
| <b>Customized Support</b>                                                                                                                                                                                                                                                                                                                                           | ed Employment                                                                   | Services                                                                                                                                                                                                                                      | OVR Closes                                                                                                                                                                                                                                                                         |                                                                                                                                                                                                                                                                                                                                        |