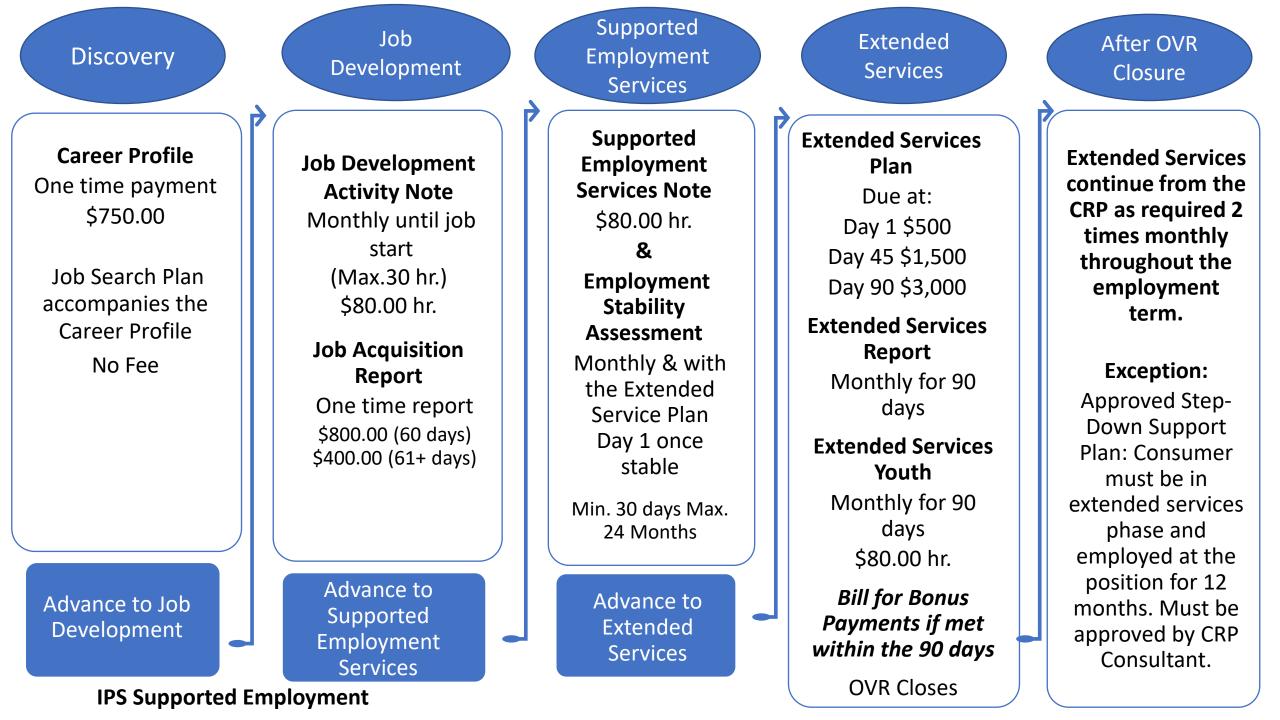

| Discovery                                                                                                                                                                                                                                                                                                                                                           | Job<br>Development                                                              | Supported<br>Employment<br>Services                                                                                                                                                                                                           | Extended<br>Services                                                                                                                                                                                                                                                               | After OVR<br>Closure                                                                                                                                                                                                                                                                                                                   |
|---------------------------------------------------------------------------------------------------------------------------------------------------------------------------------------------------------------------------------------------------------------------------------------------------------------------------------------------------------------------|---------------------------------------------------------------------------------|-----------------------------------------------------------------------------------------------------------------------------------------------------------------------------------------------------------------------------------------------|------------------------------------------------------------------------------------------------------------------------------------------------------------------------------------------------------------------------------------------------------------------------------------|----------------------------------------------------------------------------------------------------------------------------------------------------------------------------------------------------------------------------------------------------------------------------------------------------------------------------------------|
| PCEP Activity Note<br>Monthly<br>(Min.25 hr. Max. 40<br>hr.)<br>\$100.00 hr.Monthly<br>(Min.25 hr. Max. 40<br>hr.)<br>\$100.00 hr.Vocational Profile<br>One time report<br>\$1,200.00 (45 days)<br>\$600.00 (46+ days)<br>(\$600.00 (46+ days))<br>One time \$300.00Misual Resume<br>One time \$300.00Misual Resume<br>One time \$300.00Mance to Job<br>Development | <section-header><section-header><text></text></section-header></section-header> | Job Analysis<br>\$400.00<br>Supported<br>Employment<br>Services Note<br>\$80.00 hr.<br>&<br>Employment<br>Stability<br>Assessment<br>Monthly & with<br>the Extended<br>Service Plan<br>Day 1 once<br>stable<br>Min. 30 days Max.<br>24 Months | Extended Services<br>Plan<br>Due at:<br>Day 1 \$500<br>Day 45 \$1,500<br>Day 90 \$3,000<br>Extended Services<br>Report<br>Monthly for 90<br>days<br>Extended Services<br>Youth<br>Monthly for 90<br>days<br>\$80.00 hr.<br>Bill for Bonus<br>Payments if met<br>within the 90 days | Extended<br>Services continue<br>from the CRP as<br>required 2 times<br>monthly<br>throughout the<br>employment<br>term.<br>Exception:<br>Approved Step-<br>Down Support<br>Plan: Consumer<br>must be in<br>extended services<br>phase and<br>employed at the<br>position for 12<br>months . Must be<br>approved by CRP<br>Consultant. |
| <b>Customized Support</b>                                                                                                                                                                                                                                                                                                                                           | ed Employment                                                                   | Services                                                                                                                                                                                                                                      | OVR Closes                                                                                                                                                                                                                                                                         |                                                                                                                                                                                                                                                                                                                                        |